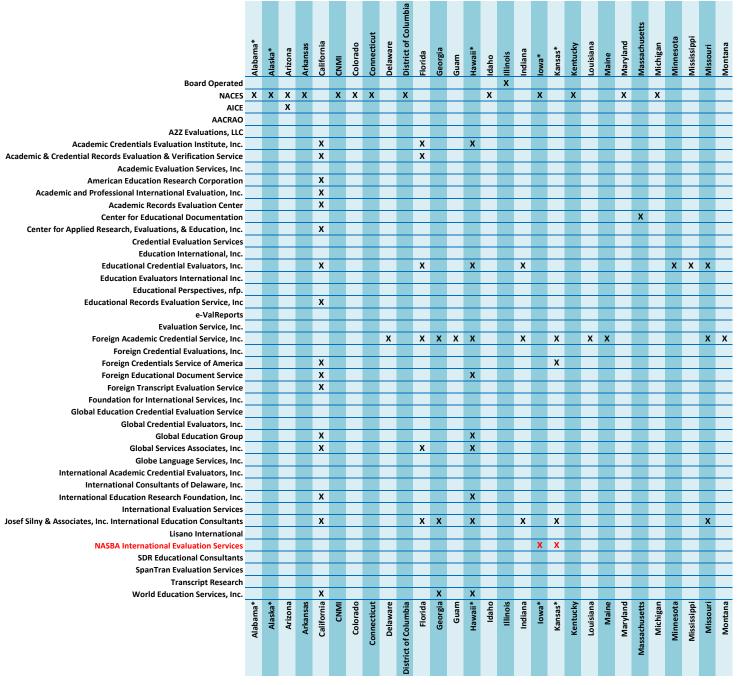

## Approved International Education Evaluation Companies in States A-M

Alabama - Prefers ECE, FACS, Josef Silny, and WES.

Alaska - Accepts any organization approved by the University of Alaska.

Hawaii - An international evaluation is not needed for a degree earned outside the U.S. if the candidate can submit evidence of acceptance to an advanced degree program at a regionally accredited school. The basis of acceptance into the advanced degree program should be the international degree.

 $lowa-Prefers\ FACS; evaluations\ completed\ by\ companies\ who\ are\ not\ members\ of\ NACES\ will\ require\ board\ review.$ 

Kansas - Candidates must contact the Kansas Board for additional information and instructions prior to submitting an initial application. Evaluation reports should be forwarded to the board's office for review.